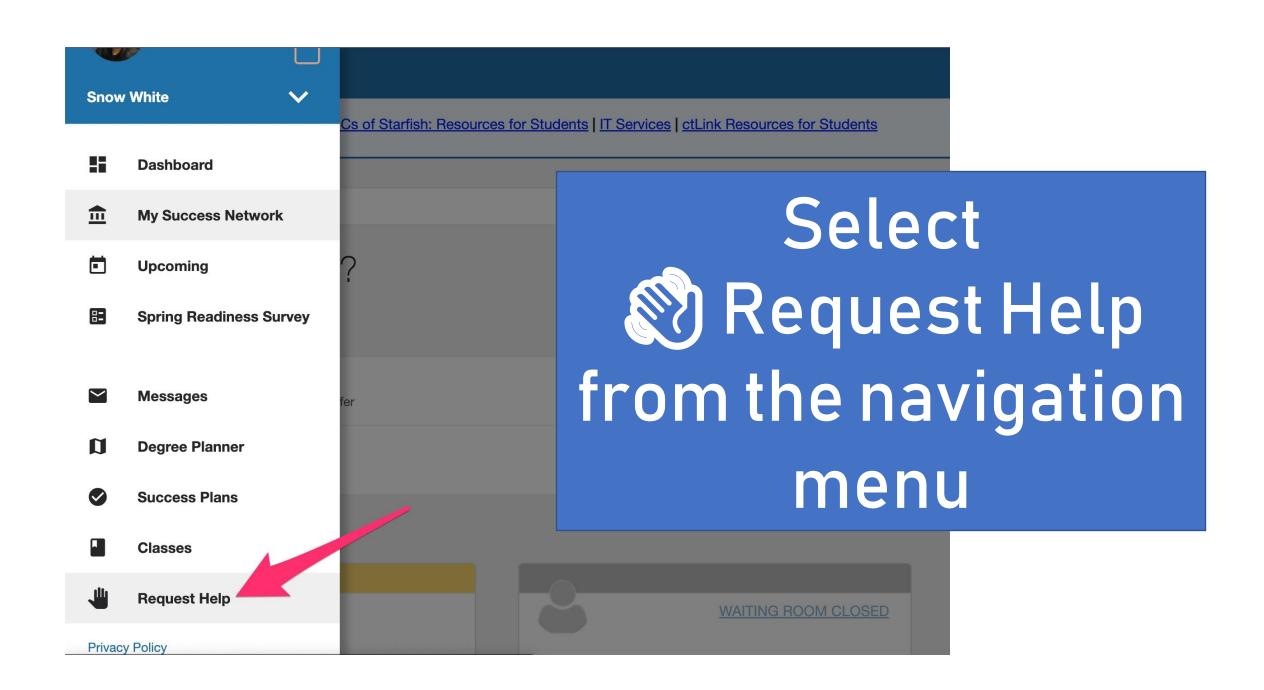

## Requesting Part-Time Status

## Log into Starfish & click the stacked icon in the upperleft corner





#### **≡** Request Help

### Need assistance with something?

Need assistance? Complete the form below to get started. We encourage you to be proactive in a can be successful!



#### \* Type of help needed

Select the type of help needed Seattle Promise: I'm requesting to be less than full-time (1-11 credits) Seattle Promise students! Use this item to submit a request to be less than full-time. You can request to enroll part time for the following reasons: Medical reasons, Financial reasons, Academic Stress, Personal reasons such needing to take care of family, and Classes that you need are not offered this quarter. Seattle Promise: I'm requesting to defer (0 credits) Seattle Promise students! Use this item to submit a request to defer. You can request to defer for the

following reason