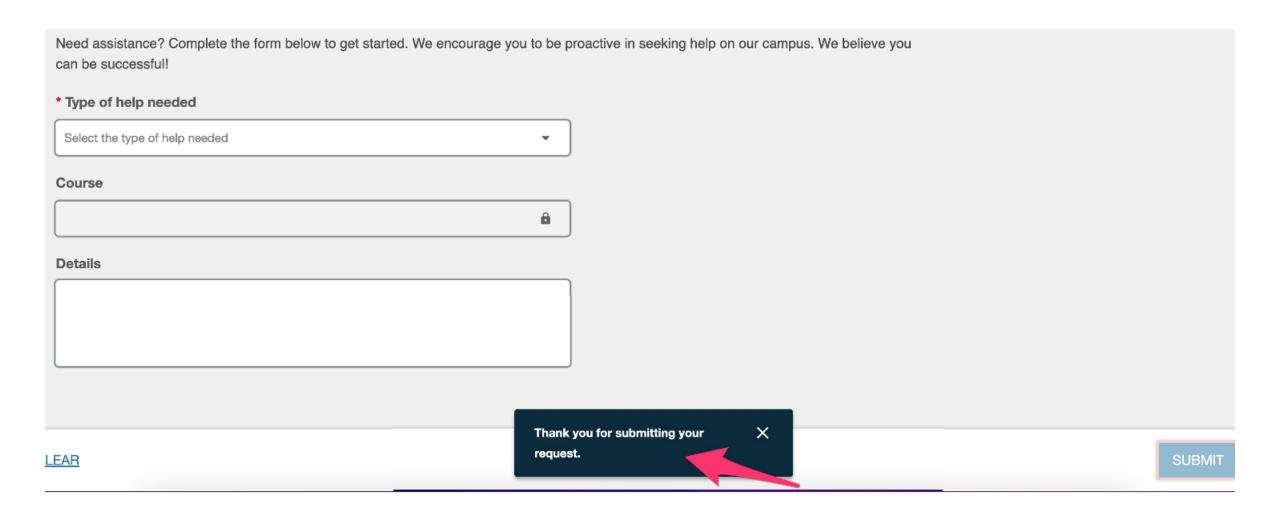

By submitting this form, you are indicating:

Complete the form, read the statement in the box, & submit!

**CLEAR** 

SUBMIT

# Look for this pop up to confirm your request is in! You'll receive and email & text message too.