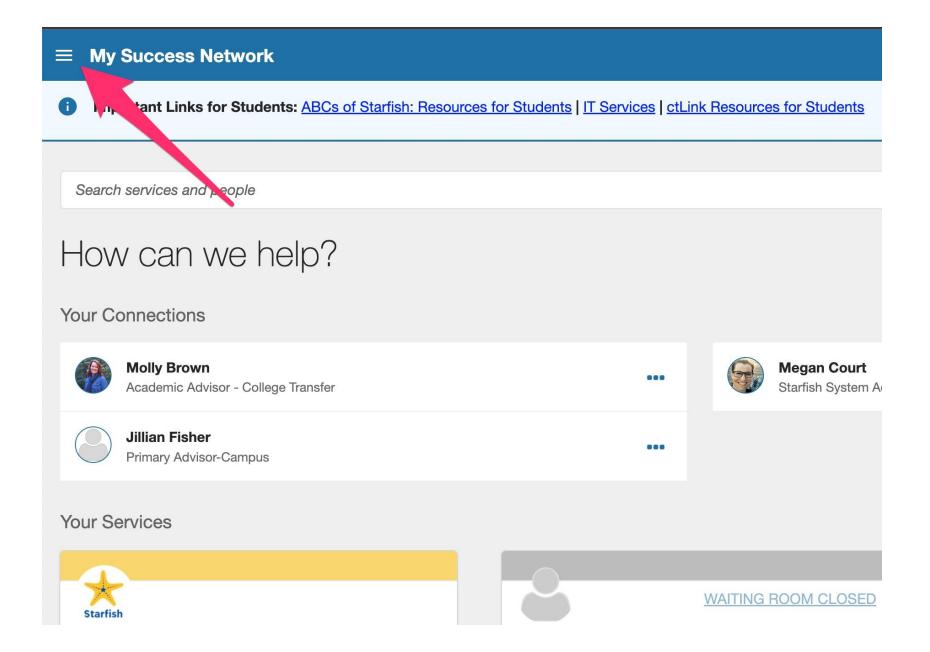

## Requesting Part-Time Status

## Log into Starfish & click the stacked icon in the upperleft corner





#### **≡** Request Help

### Need assistance with something?

Need assistance? Complete the form below to get started. We encourage you to be proactive in a can be successful!



#### \* Type of help needed

Select the type of help needed Seattle Promise: I'm requesting to be less than full-time (1-11 credits) Seattle Promise students! Use this item to submit a request to be less than full-time. You can request to enroll part time for the following reasons: Medical reasons, Financial reasons, Academic Stress, Personal reasons such needing to take care of family, and Classes that you need are not offered this quarter. Seattle Promise: I'm requesting to defer (0 credits) Seattle Promise students! Use this item to submit a request to defer. You can request to defer for the

following reas